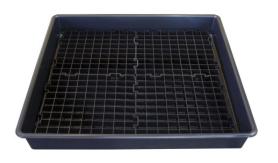

## Drip Tray (with grid) - TT100G

Model TT100 comes without removable grid

## **PRODUCT OVERVIEW**

Manufactured from polyethylene for broad chemical compatibility this drip tray is ideal for day to day use such as storing small containers at dosing points or in a maintenance area. The 4 grids keep the base of any containers out of spilt liquid and because it nests well this drip tray takes up less space when being stored or transported.