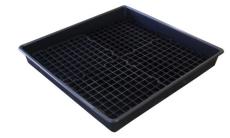

## Drip Tray (with grid) - TT100G

Model TT100 comes without removable grid

## **PRODUCT OVERVIEW**

Manufactured from polyethylene for broad chemical compatibility this drip tray is ideal for day to day use such as storing small containers at dosing points or in a maintenance area. The 4 grids keep the base of any containers out of spilt liquid and because it nests well this drip tray takes up less space when being stored or transported.